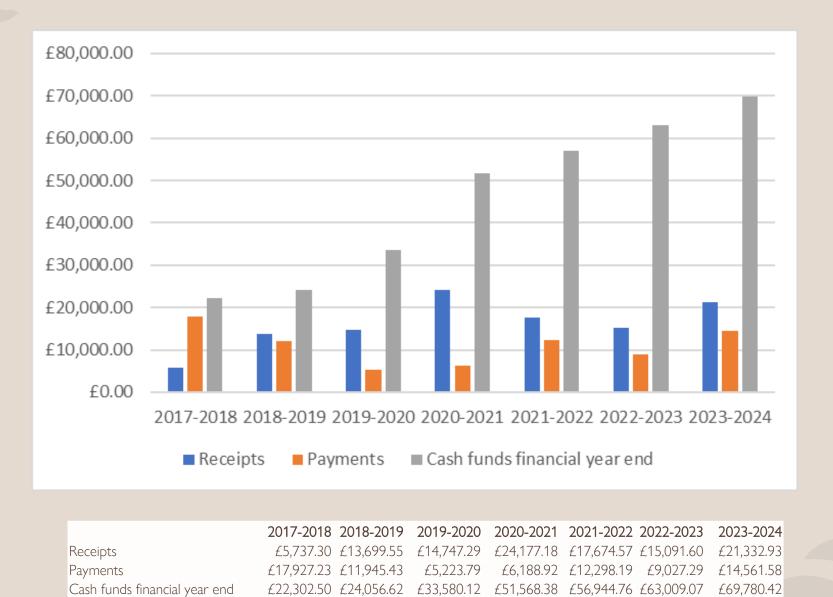

### Receipts and Payments Accounts for the period 01.10.2023 to 30.09.2024

|                      | Unrestricted<br>funds<br>in £ | Restricted<br>funds<br>in £ | Total<br>funds<br>in £ | Last year<br>(unrestricted)<br>in £ | Last year<br>(restricted)<br>in £ |
|----------------------|-------------------------------|-----------------------------|------------------------|-------------------------------------|-----------------------------------|
| Receipts             |                               |                             |                        |                                     |                                   |
| Lettings             | 10766.50                      |                             | 10766.50               | 9602.50                             |                                   |
| Fundraising          | 5956.34                       |                             | 5956.34                | 4803.05                             |                                   |
| Donations and grants |                               | 3862.00                     | 3862.00                |                                     | 100.00                            |
| Interest             | 748.09                        |                             | 748.09                 | 471.15                              |                                   |
| Maintenance/repairs  |                               |                             | 0.00                   | 39.90                               |                                   |
| Other                |                               |                             | 0.00                   | 55.00                               | 20.00                             |
| Total receipts       | 17470.93                      | 3862.00                     | 21332.93               | 14971.60                            | 120.00                            |

| 871.96    |                                                                                                                       | 871.96                                                                                                                                                      | 671.36                                                                                                                                                                                                           |                                                                                                                                                                                                                                                                                                                             |
|-----------|-----------------------------------------------------------------------------------------------------------------------|-------------------------------------------------------------------------------------------------------------------------------------------------------------|------------------------------------------------------------------------------------------------------------------------------------------------------------------------------------------------------------------|-----------------------------------------------------------------------------------------------------------------------------------------------------------------------------------------------------------------------------------------------------------------------------------------------------------------------------|
| 272.63    |                                                                                                                       | 272.63                                                                                                                                                      | 257.66                                                                                                                                                                                                           |                                                                                                                                                                                                                                                                                                                             |
| 953.66    |                                                                                                                       | 953.66                                                                                                                                                      | 933.33                                                                                                                                                                                                           |                                                                                                                                                                                                                                                                                                                             |
| 1307.27   |                                                                                                                       | 1307.27                                                                                                                                                     | 3322.14                                                                                                                                                                                                          |                                                                                                                                                                                                                                                                                                                             |
| 1567.34   |                                                                                                                       | 1567.34                                                                                                                                                     | 1300.68                                                                                                                                                                                                          |                                                                                                                                                                                                                                                                                                                             |
| 4033.60   |                                                                                                                       | 4033.60                                                                                                                                                     | 1857.46                                                                                                                                                                                                          |                                                                                                                                                                                                                                                                                                                             |
|           | 3862.00                                                                                                               | 3862.00                                                                                                                                                     |                                                                                                                                                                                                                  | 187.06                                                                                                                                                                                                                                                                                                                      |
| 1693.12   |                                                                                                                       | 1693.12                                                                                                                                                     | 497.60                                                                                                                                                                                                           |                                                                                                                                                                                                                                                                                                                             |
| 10699.58  | 3862.00                                                                                                               | 14561.58                                                                                                                                                    | 10442.26                                                                                                                                                                                                         | 1855.93                                                                                                                                                                                                                                                                                                                     |
| 6771.35   | 0.00                                                                                                                  | 6771.35                                                                                                                                                     | 4529.34                                                                                                                                                                                                          | -1735.93                                                                                                                                                                                                                                                                                                                    |
| Total     | Total                                                                                                                 | Unrestricted                                                                                                                                                | Restricted                                                                                                                                                                                                       | Financial                                                                                                                                                                                                                                                                                                                   |
| (with FR) | (without FR)                                                                                                          |                                                                                                                                                             |                                                                                                                                                                                                                  | Reserve (FR)                                                                                                                                                                                                                                                                                                                |
| 63009.07  | 43660.33                                                                                                              | 43640.33                                                                                                                                                    | 20.00                                                                                                                                                                                                            | 19348.74                                                                                                                                                                                                                                                                                                                    |
|           | 50400.00                                                                                                              | 50400.00                                                                                                                                                    | 20.00                                                                                                                                                                                                            | 40502.24                                                                                                                                                                                                                                                                                                                    |
| 69780.42  | 50188.08                                                                                                              | 50168.08                                                                                                                                                    | 20.00                                                                                                                                                                                                            | 19592.34                                                                                                                                                                                                                                                                                                                    |
| 69780.42  | 50188.08                                                                                                              | 50168.08                                                                                                                                                    | 20.00                                                                                                                                                                                                            | 19592.34                                                                                                                                                                                                                                                                                                                    |
|           | 272.63<br>953.66<br>1307.27<br>1567.34<br>4033.60<br>1693.12<br>10699.58<br>6771.35<br>Total<br>(with FR)<br>63009.07 | 272.63<br>953.66<br>1307.27<br>1567.34<br>4033.60<br>1693.12<br>10699.58<br>3862.00<br>1693.12<br>10699.58<br>3862.00<br>6771.35<br>0.00<br>6771.35<br>0.00 | 272.63 272.63   953.66 953.66   1307.27 1307.27   1567.34 1567.34   4033.60 3862.00   1693.12 3862.00   1693.12 1693.12   10699.58 3862.00   6771.35 0.00   6771.35 0.00   63009.07 43660.33   63009.07 43660.33 | 272.63 272.63 257.66   953.66 953.66 933.33   1307.27 1307.27 3322.14   1567.34 1567.34 1300.68   4033.60 4033.60 1857.46   3862.00 3862.00 1693.12   1693.12 1693.12 497.60   10699.58 3862.00 14561.58 10442.26   6771.35 0.00 6771.35 4529.34   Total Total Unrestricted Restricted   (with FR) (without FR) 20.00 20.00 |